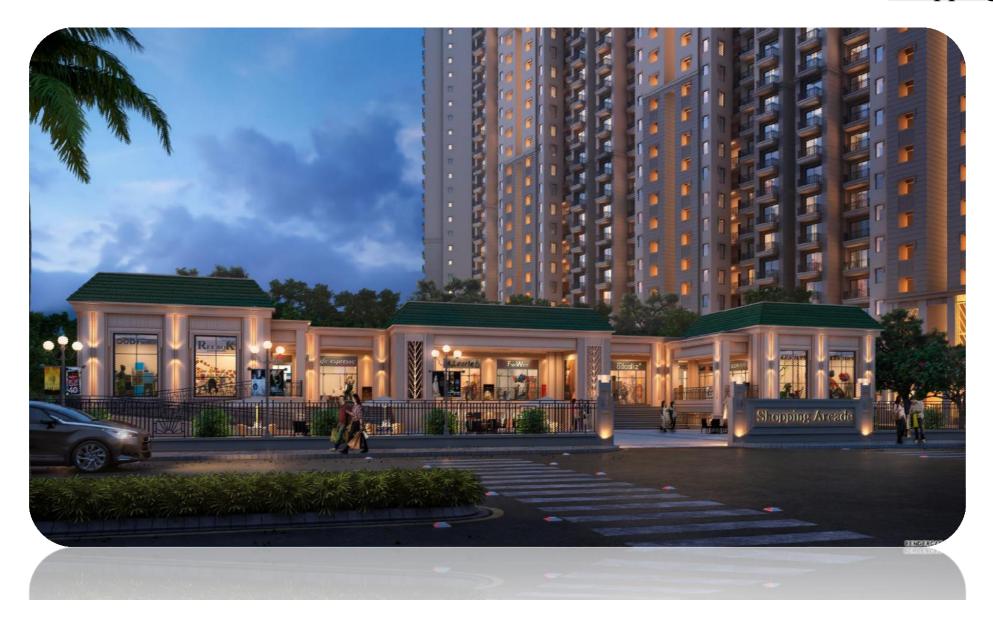

Type B: **1900Sqft (364 units)** Tower No: **01-07 2B+G+25** 

**Convenient Shopping** LG+UG Total No of Shops: 24

**Club House** UB+G

## Kid's Play Area

DESTINAIRE Sector-1, Greater Noida (W)

<u>Convenient</u> <u>Shopping View</u>

BSP – Rs. 4250 psf.
Special Discount – Rs. 200 psf.
Net BSP – Rs 4050 psf.