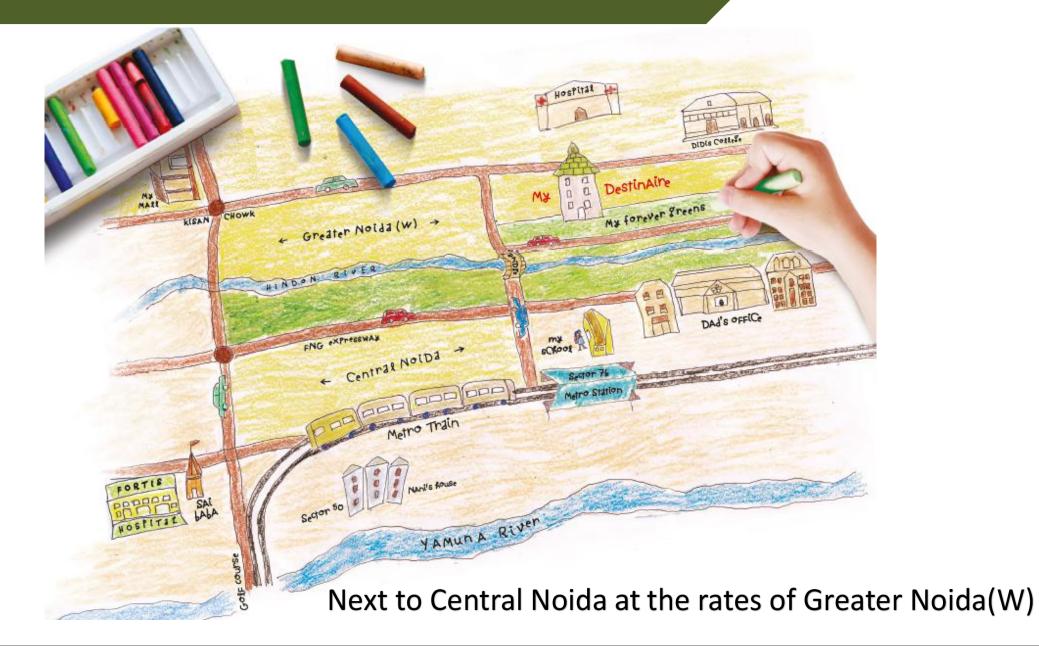

# **Best location**

When Destinaire is your home, you are far from the the hustle-bustle of the city yet close to everything you need.