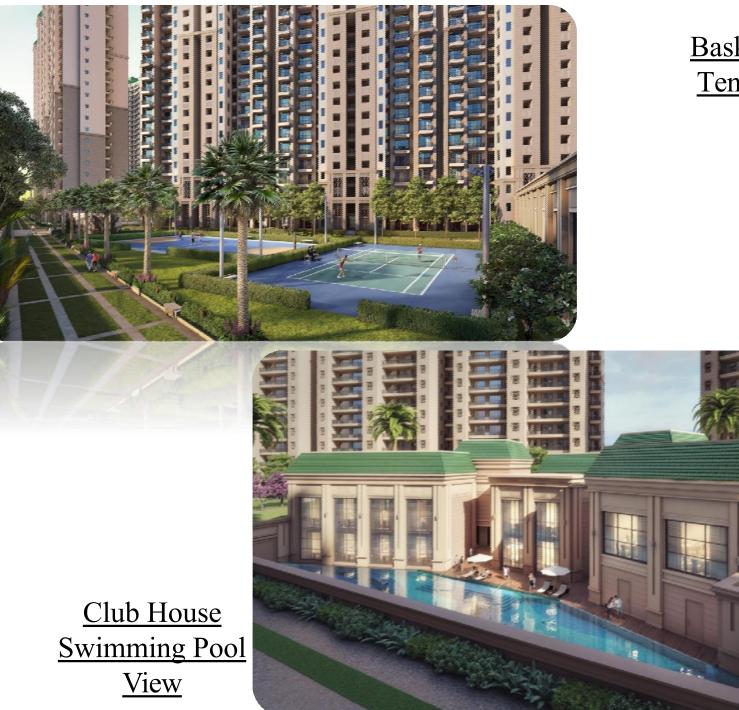

# **Club Amenities**

- Swimming Pool
- Squash Court •
- Gym ٠
- Card Room •

- Billiards & Pool Room •
- Multipurpose Hall •
- Yoga Room ٠
- T T Room .

٢S

Basket Ball & Tennis Court

TS

The better way home

#### One level down clubhouse

and the second second

The clubhouse hosts many state-of-the-art amenities, like indoor games, grand swimming pool and a banquet hall to name a few.