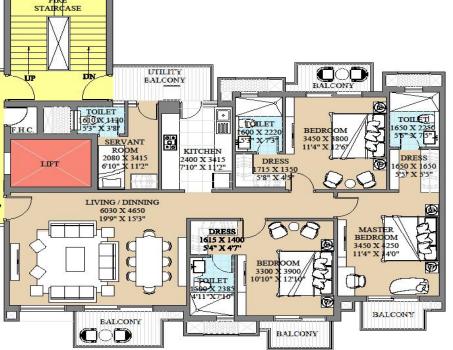

Type B: **1900Sqft (364 units)** Tower No: **01-07 2B+G+25** 

**Convenient Shopping** LG+UG Total No of Shops: 24

**Club House** UB+G

#### 1. Home Loan available.

- 2. Forest Plantation started
- 3. Excavation started.
- 4. Show flat getting ready.
- 5. Approach road is ready.

Type A (4Bhk+Servant)

Super Area = 2550sq.ft. 2131sq.ft. (Built-up Area) + 419sq.ft. (Common Circulation + Services) Carpet Area= 1645sq.ft.