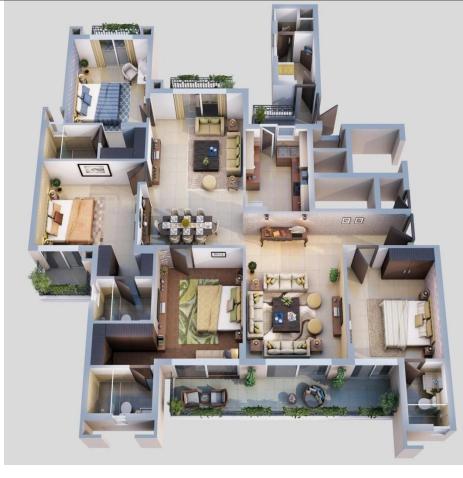

#### TOTAL SALEABLE AREA RESIDENTIAL= 16.39 LAC SQ.FT. COMMERCIAL=17,000 SQFT TOTAL=16.56 LAC SQFT

Type A: **2550Sqft (372 units)** Tower No: **08,09,10,11,12,14,15** Tower No 08-10: **2B+G+25** Tower No 11,12,14,15: **2B+G+26** 

Type B: **1900Sqft (364 units)** Tower No: **01-07 2B+G+25** 

**Convenient Shopping** LG+UG Total No of Shops: 24

**Club House** UB+G

#### 1. Home Loan available.

- 2. Forest Plantation started
- 3. Excavation started.
- 4. Show flat getting ready.
- 5. Approach road is ready.

Type A (4Bhk+Servant)

Super Area = 2550sq.ft. 2131sq.ft. (Built-up Area) + 419sq.ft. (Common Circulation + Services) Carpet Area= 1645sq.ft.