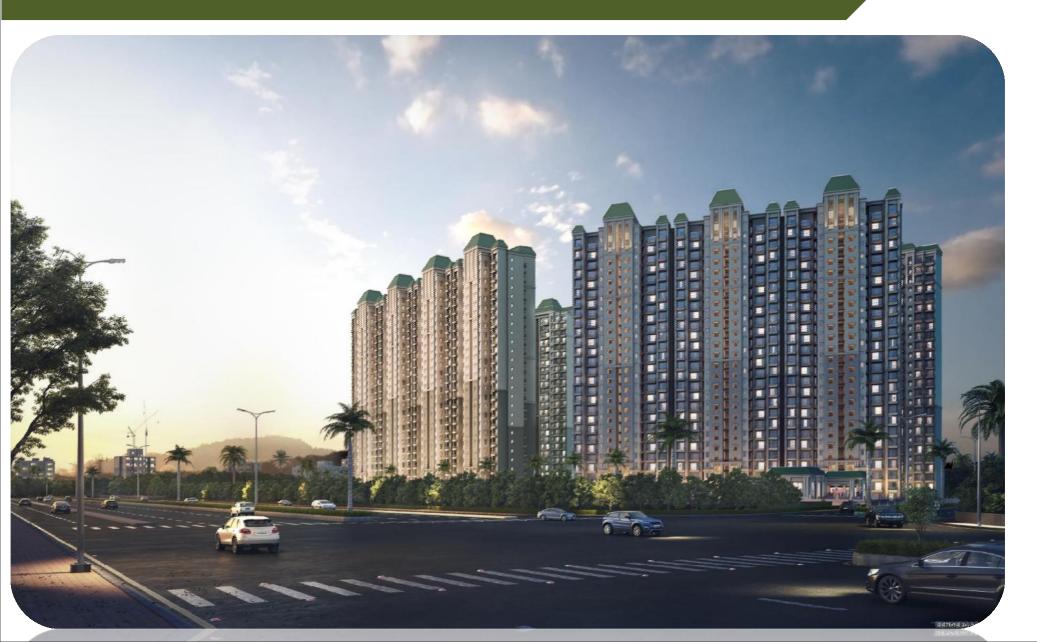

# LAUNCHES

# DESTINAIRE Sector-1, Greater Noida (W)

# DESTINAIRE









#### Location Map



Plot No Gh-14, Sector-01 Greater Noida west



# LOCATION



PLOT AREA = 33,400 SQ.MT. 8.24(appx.)ACRES

#### TOTAL SALEABLE AREA RESIDENTIAL= 16.39 LAC SQ.FT. COMMERCIAL=17,000 SQFT TOTAL=16.56 LAC SQFT

Type A: **2550Sqft (372 units)** Tower No: **08,09,10,11,12,14,15** Tower No 08-10: **2B+G+25** Tower No 11,12,14,15: **2B+G+26** 

Type B: **1900Sqft (364 units)** Tower No: **01-07 2B+G+25** 

**Convenient Shopping** LG+UG Total No of Shops: 24

**Club House** UB+G







#### My Green Destination



Only project in Delhi NCR which has 6 Acres of Adjoining green trail.

# Developing through unique Miyawaki forest development technique.

- o 1 lac naturally grown trees
- o 30 times more Carbon-dioxide absorption.
- o completely chemical-fertilizer free forest
-