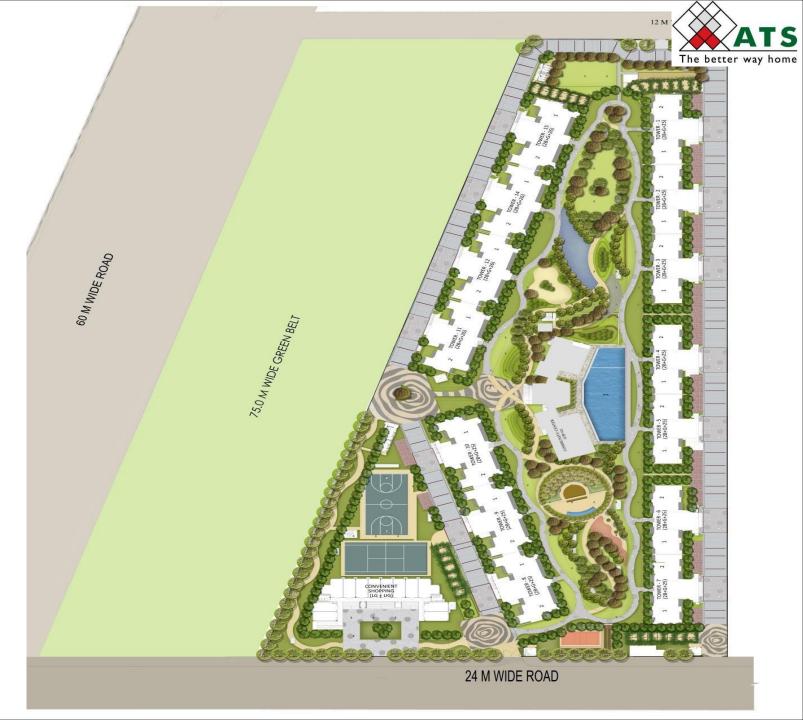

# LOCATION

PLOT AREA = 33,400 SQ.MT. 8.24(appx.)ACRES

#### TOTAL SALEABLE AREA RESIDENTIAL= 16.39 LAC SQ.FT. COMMERCIAL=17,000 SQFT TOTAL=16.56 LAC SQFT

Type A: **2550Sqft (372 units)** Tower No: **08,09,10,11,12,14,15** Tower No 08-10: **2B+G+25** Tower No 11,12,14,15: **2B+G+26** 

Type B: **1900Sqft (364 units)** Tower No: **01-07 2B+G+25** 

**Convenient Shopping** LG+UG Total No of Shops: 24

**Club House** UB+G