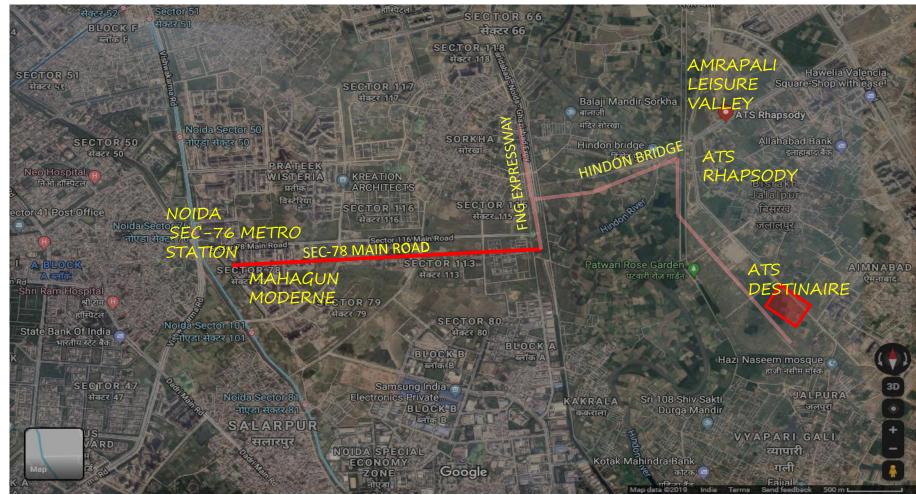

# **Best location**

When Destinaire is your home, you are far from the the hustle-bustle of the city yet close to everything you need.