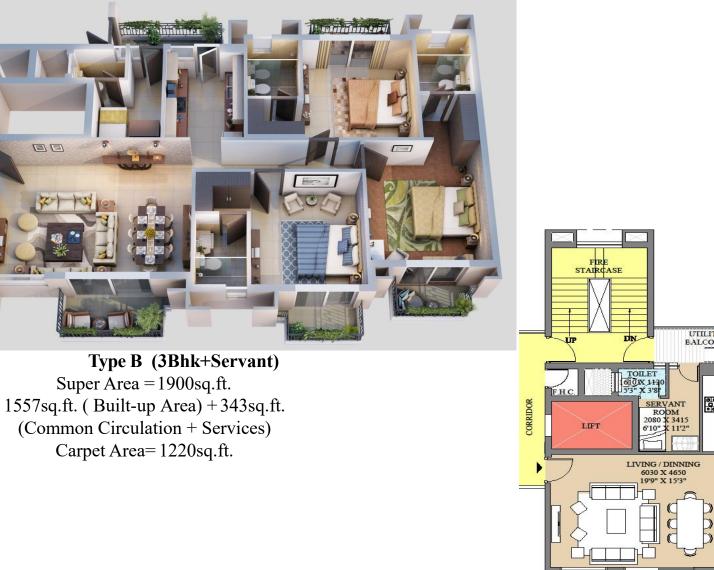

Type B: **1900Sqft (364 units)** Tower No: **01-07 2B+G+25** 

**Convenient Shopping** LG+UG Total No of Shops: 24

**Club House** UB+G

#### 1. Home Loan available.

- 2. Forest Plantation started
- 3. Excavation started.
- 4. Show flat getting ready.
- 5. Approach road is ready.

Type A (4Bhk+Servant)

Super Area = 2550sq.ft. 2131sq.ft. (Built-up Area) + 419sq.ft. (Common Circulation + Services) Carpet Area= 1645sq.ft.