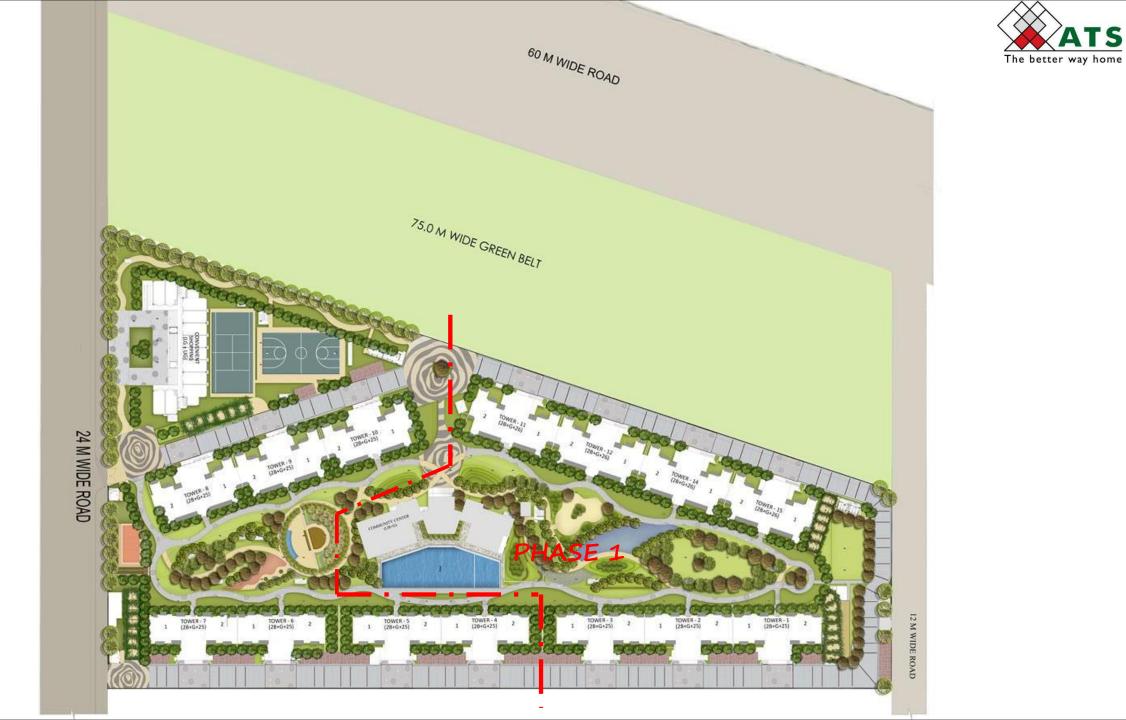

- Legacy of an ATS Home
- $\circ$  4 acres of central green
- Only 2 apartment per floor
- Lowest density project in the vicinity

#### 2 apartments per floor

At Destinaire, you have your peace and privacy because you share your floor with just one neighbour.

Z BERNER C