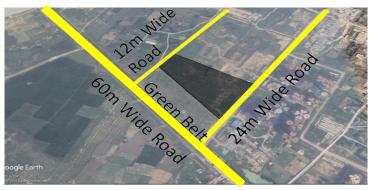

#### Location Map

Plot No Gh-14, Sector-01 Greater Noida west

# LOCATION

PLOT AREA = 33,400 SQ.MT. 8.24(appx.)ACRES