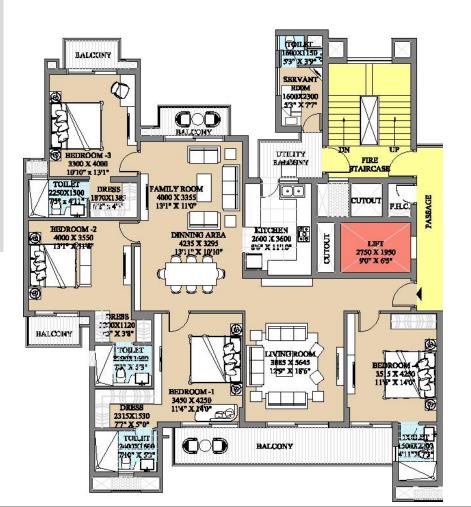

#### TOTAL SALEABLE AREA RESIDENTIAL= 16.39 LAC SQ.FT. COMMERCIAL=17,000 SQFT TOTAL=16.56 LAC SQFT

Type A: **2550Sqft (372 units)** Tower No: **08,09,10,11,12,14,15** Tower No 08-10: **2B+G+25** Tower No 11,12,14,15: **2B+G+26** 

Type B: **1900Sqft (364 units)** Tower No: **01-07 2B+G+25** 

**Convenient Shopping** LG+UG Total No of Shops: 24

**Club House** UB+G

#### 1. Home Loan available.

- 2. Forest Plantation started
- 3. Excavation started.
- 4. Show flat getting ready.
- 5. Approach road is ready.

Type A (4Bhk+Servant)

Super Area = 2550sq.ft. 2131sq.ft. (Built-up Area) + 419sq.ft. (Common Circulation + Services) Carpet Area= 1645sq.ft.