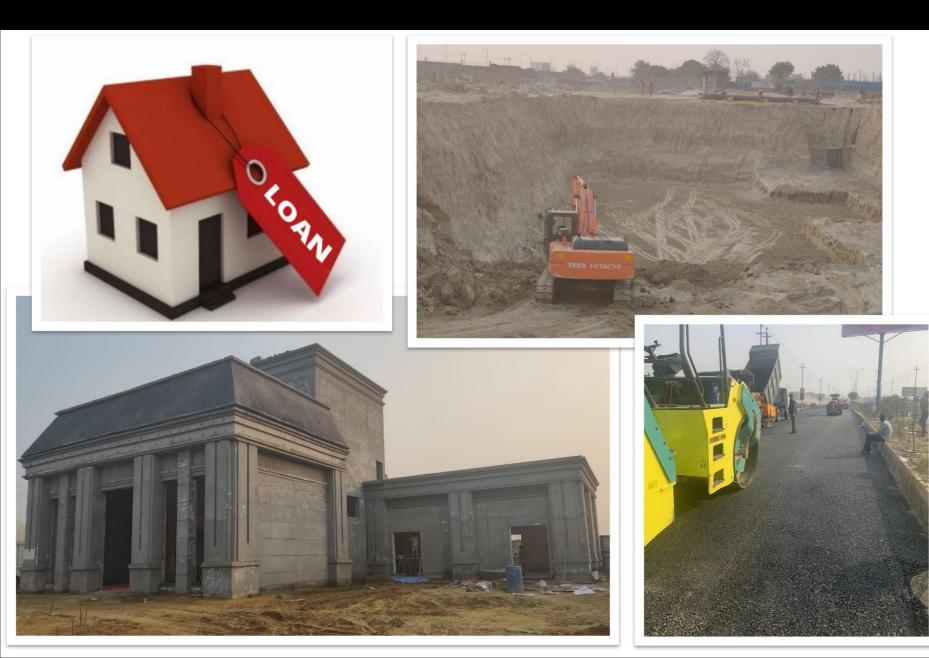

### 5 key highlights

#### 1. Home Loan available.

- 2. Forest Plantation started
- 3. Excavation started.
- 4. Show flat getting ready.
- 5. Approach road is ready.

Type A (4Bhk+Servant)

Super Area = 2550sq.ft. 2131sq.ft. (Built-up Area) + 419sq.ft. (Common Circulation + Services) Carpet Area= 1645sq.ft.